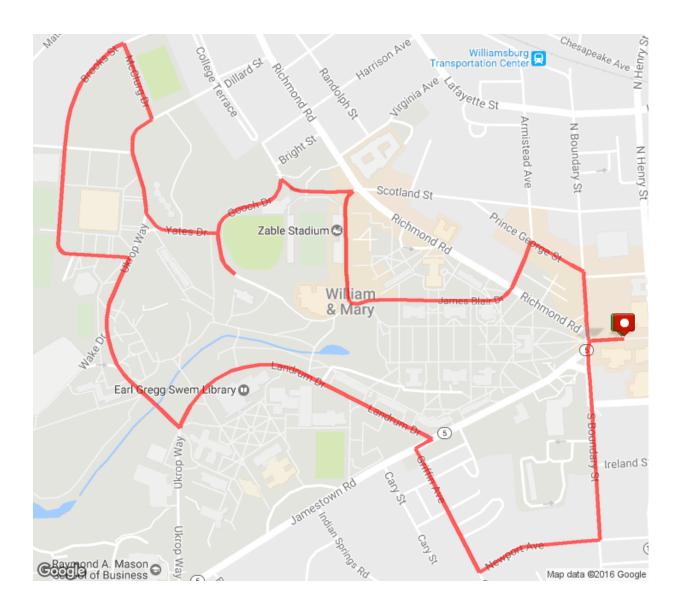

## Hair of the DoG 5K (2017)

Distance: 3.24 mi Elevation Gain: 46 ft Elevation Max: 112 ft

## **Notes**

**0.00 mi** Head west on W Duke of Gloucester St toward S Boundary St

12/29/2016 MapMyRun

|                    | мармукип                                                                        |
|--------------------|---------------------------------------------------------------------------------|
| 0.04 mi<br>0.09 mi | Turn left onto S Boundary St<br>Head south on S Boundary St toward Francis St W |
| 0.32 mi            | Turn right onto Newport Ave Destination will be on the right                    |
| 0.35 mi            | Head west on Newport Ave toward Griffin Ave                                     |
| 0.50 mi            | Turn right onto Griffin Ave Destination will be on the left                     |
| 0.58 mi            | Head northwest on Griffin Ave toward Ballard Ln                                 |
| 0.69 mi            | Turn right onto Jamestown Rd                                                    |
| 0.71 mi            | Head northeast on Jamestown Rd toward Landrum Dr                                |
| 0.72 mi            | Turn left onto Landrum Dr                                                       |
| 0.75 mi            | Head northwest on Landrum Dr Destination will be on the left                    |
| 1.09 mi            | Head southwest on Landrum Dr toward Ukrop Way                                   |
| 1.13 mi            | Turn right onto Ukrop Way                                                       |
| 1.16 mi            | Head northwest on Ukrop Way toward Wake Dr                                      |
| 1.41 mi            | Turn left onto Brooks St Destination will be on the left                        |
| 1.42 mi            | Head west on Brooks St                                                          |
| 1.51 mi            | Head north on Brooks St toward Compton Dr Destination will be on the left       |
| 1.77 mi            | Head northeast on Brooks St toward McClurg Dr                                   |
| 1.82 mi            | Turn right onto McClurg Dr Destination will be on the left                      |
| 1.85 mi            | Head south on McClurg Dr toward Ukrop Way                                       |
| 1.93 mi            | Turn right onto Ukrop Way                                                       |
| 1.96 mi            | Head southwest on Ukrop Way toward Compton Dr                                   |
| 2.08 mi            | Slight left onto Yates Dr                                                       |
| 2.19 mi            | Turn right onto Gooch Dr<br>Destination will be on the right                    |
| 2.25 mi            | Head northwest on Gooch Dr toward Yates Dr                                      |
| 2.37 mi            | Head east on Gooch Dr toward College Terrace                                    |
| 2.44 mi            | Turn right onto College Terrace                                                 |
| 2.52 mi            | Head east on College Terrace                                                    |
| 2.55 mi            | Turn right to stay on College Terrace                                           |
| 2.56 mi            | Continue straight onto Stadium Dr                                               |
| 2.56 mi            | Head southwest on Stadium Dr                                                    |
| 2.63 mi            | Head south on Stadium Dr toward James Blair Dr                                  |
| 2.70 mi            | Slight left onto James Blair Dr                                                 |
| 2.72 mi            | Head east on James Blair Dr                                                     |
| 2.83 mi            | Head east on James Blair Dr                                                     |
|                    |                                                                                 |

12/29/2016 MapMyRun

| 2.94 mi | Continue onto Armistead Ave                                            |
|---------|------------------------------------------------------------------------|
| 3.01 mi | Turn right onto Prince George St                                       |
| 3.03 mi | Head southeast on Prince George St toward N Boundary St                |
| 3.09 mi | Turn right onto N Boundary St                                          |
| 3.16 mi | Head south on N Boundary St toward Richmond Rd                         |
| 3.19 mi | Turn left onto W Duke of Gloucester St Destination will be on the left |
| 3.20 mi | Head east on W Duke of Gloucester St toward N Henry St                 |
| 3.23 mi | Head east on W Duke of Gloucester St toward N Henry St                 |
| 3.24 mi | Destination                                                            |