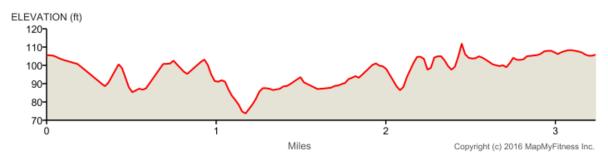

## Hair of the DoG 5K (2017)

Distance: 3.24 mi Elevation Gain: 46 ft Elevation Max: 112 ft